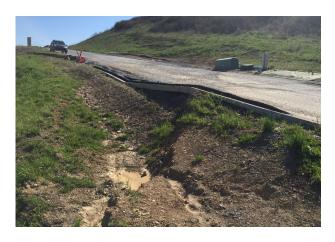

## LANDSLIDE INVESTIGATION & REMEDIATION DESIGN

Landslide investigation and remediation design has been a key NGE specialty since the company's formation. NGE has conducted geotechnical investigations for landslides for a wide variety of clients including transportation agencies, commercial developers and energy companies in West Virginia, Pennsylvania and Ohio.

NGE has highly portable hand-operated soil sampling equipment and track-mounted rotary drilling rigs capable of accessing difficult locations. Our geotechnical laboratory is equipped to determine soil index properties, strength and settlement.

NGE personnel have also provided construction inspection services for landslide repairs and have responded to geotechnical emergencies during construction.

NGE has designed landslide repairs using earth buttresses, retaining walls, reinforced slopes and drainage. Each of our senior geotechnical engineers have over 24 years of experience.