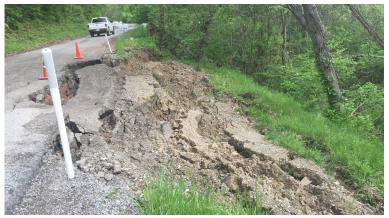

## LANDSLIDE INVESTIGATION & REMEDIATION DESIGN

Landslide investigation and remediation design has been a key NGE specialty since the company's formation. NGE has conducted geotechnical investigations for landslides for a wide variety of clients including transportation agencies, commercial developers and energy companies in West Virginia, Pennsylvania and Ohio.

NGE has highly portable hand-operated soil sampling equipment and track-mounted rotary drilling rigs capable of accessing difficult locations. Our geotechnical laboratory is equipped to determine soil index properties, strength and settlement.

NGE personnel have also provided construction inspection services for landslide repairs and have responded to geotechnical emergencies during construction.

NGE has designed landslide repairs using earth buttresses, retaining walls, reinforced slopes and drainage. Each of our senior geotechnical engineers have over 24 years of experience.