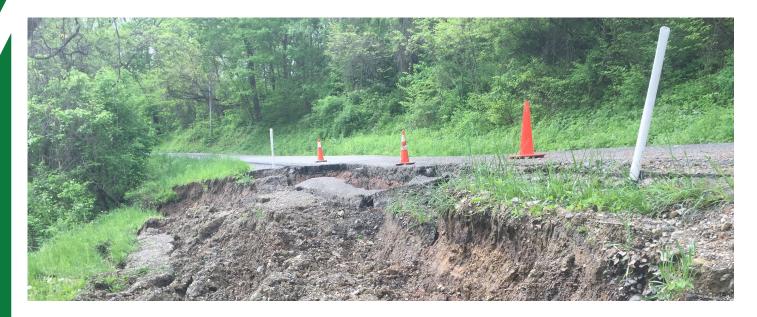

## LANDSLIDE INVESTIGATION & REMEDIATION DESIGN

Landslide investigation and remediation design has been a key NGE specialty since the company's formation. NGE has conducted geotechnical investigations for landslides for a wide variety of clients including transportation agencies, commercial developers and energy companies in West Virginia, Pennsylvania and Ohio.

NGE has highly portable hand-operated soil sampling equipment and track-mounted rotary drilling rigs capable of accessing difficult locations. Our geotechnical laboratory is equipped to determine soil index properties, strength and settlement.

NGE personnel have also provided construction inspection services for landslide repairs and have responded to geotechnical emergencies during construction.

NGE has designed landslide repairs using earth buttresses, retaining walls, reinforced slopes and drainage. Each of our senior geotechnical engineers have over 24 years of experience.